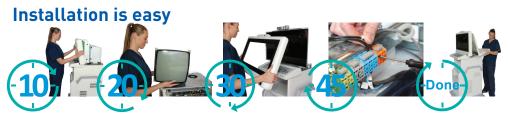

# **OEC MONITOR UPGRADE**

### Extend the life of OEC 9600 workstations with a High Definition LED Display

#### Simple installation in an hour or less





#### The monitor upgrade package includes:

- Touchscreen high resolution LED display
- New monitor bezel
- Mounting plates
- Step-by-step installation instructions

## Approved for all medical safety standards FDA registered

Call for a quote 702-384-0085



Two year full replacement warranty

#### Guaranteed to meet or exceed original factory specifications!

This new monitor replacement is an exceptional alternative to the soon-to-be-unavailable CRT monitors on GE OEC workstations.

The high definition LED flat screen provides all the resolution and functionality you expect at an affordable price.

"This monitor package is the lowest price turn-key solution on the market today."



KenQuest 6340 S. Sandhill Road, Suite 8 Las Vegas, NV 89120 702-384-0085 KenQuestMedical.com