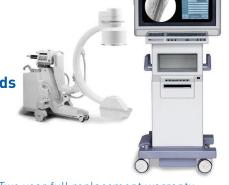

### Extend the life of OEC 9600 workstations with a High Definition LED Display

#### Guaranteed to meet or exceed original factory specifications!

This new monitor replacement is an exceptional alternative to the soon-to-be-unavailable CRT monitors on GE OEC workstations.

The high definition LED flat screen provides all the resolution and functionality you expect at an affordable price.