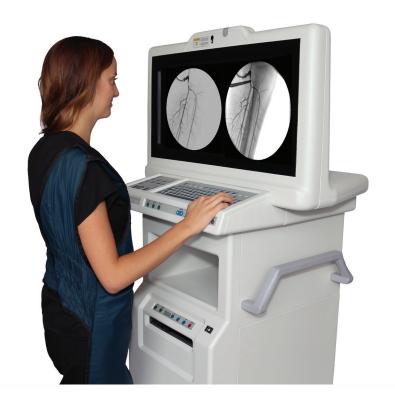

### Extend the life of OEC 9600 workstations with a High Definition LED Display

#### Guaranteed to meet or exceed original factory specifications!

This new monitor replacement is an exceptional alternative to the soon-to-be-unavailable CRT monitors on GE OEC workstations.

The high definition LED flat screen provides all the resolution and functionality you expect at an affordable price.