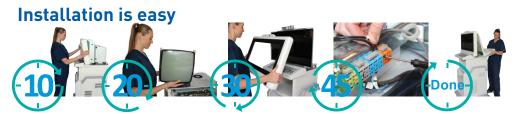

### Simple installation in an hour or less

#### The monitor upgrade package includes:

- Touchscreen high resolution LED display
- New monitor bezel
- Mounting plates
- Step-by-step installation instructions