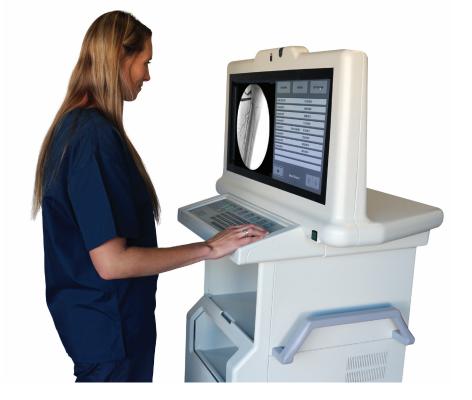

# OEC MONITOR UPGRADE

Extend the life of OEC 9800 workstations with a High Definition LED Touchscreen Display

## Guaranteed to meet or exceed original factory specifications!

This new monitor replacement is an exceptional alternative to the soon-to-be-unavailable CRT monitors on GE OEC workstations.

The high defininition LED flat screen provides all the resolution and functionality you expect at an affordable price.