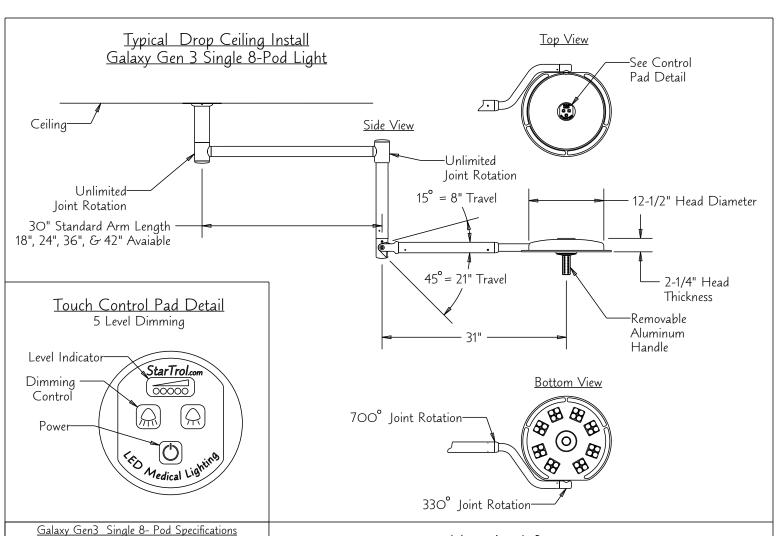

| Galaxy Gen3 Single 8- Pod Specifications |                       |
|------------------------------------------|-----------------------|
| Model Number                             | 8x4-GS1               |
| Input Voltage                            | 100-240 VAC           |
| Input Current                            | 0.67 Amps @ 120 VAC   |
| Input Wattage                            | 80 Watts              |
| Light Output                             | 140,000 Lux @ 1 Meter |
| Moment Load                              | 84 ft-lbs             |
| Max Weight                               | 51 Lbs.               |
| Min. Ceiling Height                      | 93" @ 80" Pivot Hgt.  |
| Max. Ceiling Height                      | 148" @ 80" Pivot Hat. |