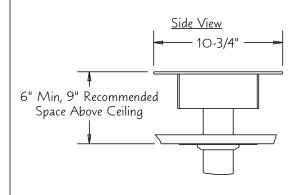

| 0.67 Amps @ 120 VAC   |
| Input Wattage                            | 80 Watts              |
| Light Output                             | 140,000 Lux @ 1 Meter |
| Moment Load                              | 84 ft-lbs             |
| Max Weight                               | 51 Lbs.               |
| Min. Ceiling Height                      | 93" @ 80" Pivot Hgt.  |
| Max. Ceiling Height                      | 148" @ 80" Pivot Hat. |

## Notes:

- 1. Customer is responsible for consulting with structural engineer to determine design of support structure.
- 2. Electrical connections to be completed by licensed electrical contractor in compliance with all local codes.
- 3. Ceiling Box can also be mounted at finished ceiling height with additional ceiling cover.



## Mounting Info