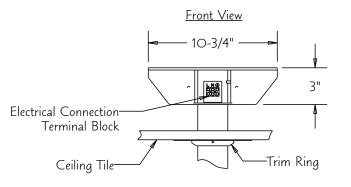

## Notes:

- 1. Customer is responsible for consulting with structural engineer to determine design of support structure.
- 2. Electrical connections to be completed by licensed electrical contractor in compliance with all local codes.
- 3. Ceiling Box can also be mounted at finished ceiling height with additional ceiling cover.

## Mounting Info