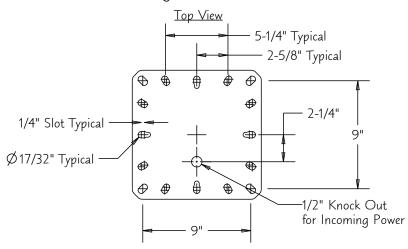

| 0.67 Amps @ 120 VAC   |
| Input Wattage                            | 80 Watts              |
| Light Output                             | 140,000 Lux @ 1 Meter |
| Moment Load                              | 84 ft-lbs             |
| Max Weight                               | 51 Lbs.               |
| Min. Ceiling Height                      | 93" @ 80" Pivot Hgt.  |
| Max. Ceiling Height                      | 148" @ 80" Pivot Hat. |

## Notes:

- 1. Customer is responsible for consulting with structural engineer to determine design of support structure.
- 2. Electrical connections to be completed by licensed electrical contractor in compliance with all local codes.
- 3. Ceiling Box can also be mounted at finished ceiling height with additional ceiling cover.



## Mounting Info